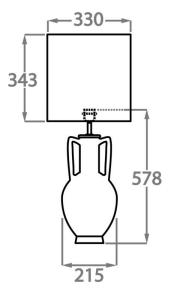

#### Size One TL824, Height: 57.8 cm (22.76") Diameter: 21.5 cm (8.46") Bulbs: 1 × 40W E27 Cable Exit: Bottom

Dimensions are measured from the base of the lamp to the middle of the bulb holder and are excluding shade. Overall height with recommended 13" tall drum shade is 88.3cm - 34.8"