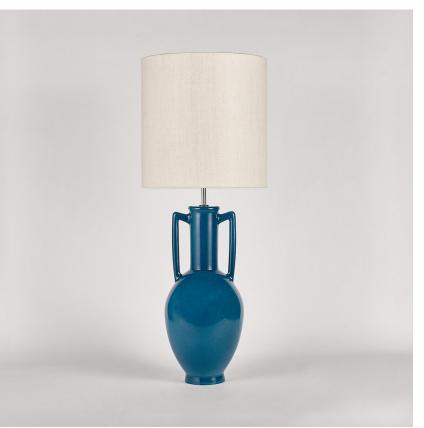

## Amphora Lamp

#### TL824

**Collection Name VEGA COLLECTION** 

The Amphora table lamp pays homage to ancient civilisations who bestowed the names of their gods and goddesses on some of the celestial bodies we can witness with the naked eye. The naming of these astronomical discoveries gives them personified characteristics which in turn gave us inspiration for a number of the works included in this collection. An Amphora, chic and strong in silhouette, was often rewarded to victors in contests such as the Panathenaic games, thus the symbol of praise we chose to honour these ancient discoveries.

#### Size One TL824, Height: 57.8 cm (22.76") Diameter: 21.5 cm (8.46") Bulbs: 1 × 40W E27 Cable Exit: Bottom

Dimensions are measured from the base of the lamp to the middle of the bulb holder and are excluding shade. Overall height with recommended 13" tall drum shade is 88.3cm - 34.8"