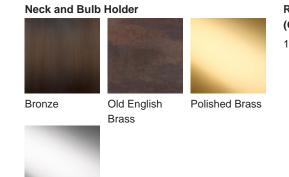

#### Compatible with

Yacht Club

TL824 in Tabasco and Polished Brass with 13" Tall Drum Shade in James Hare Vyne Silk Blanched Almond 31625/03

## Available Finishes

Polished Nickel

Recommended Shade(s) (OPTIONAL) 13" Tall Drum