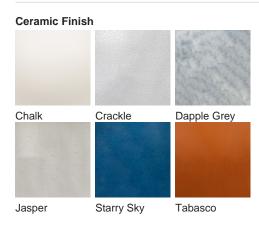

#### Compatible with

Yacht Club

TL824 in Tabasco and Polished Brass with 13" Tall Drum Shade in James Hare Vyne Silk Blanched Almond 31625/03