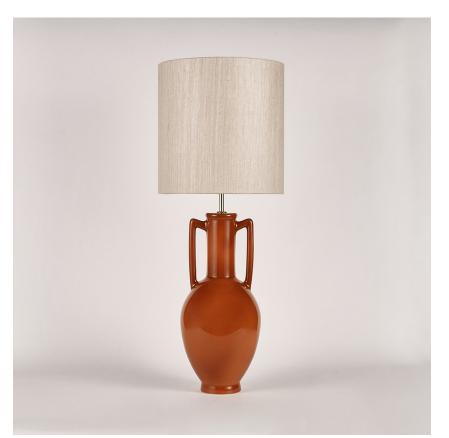

# Amphora Lamp

# TL824

Collection Name VEGA COLLECTION

The Amphora table lamp pays homage to ancient civilisations who bestowed the names of their gods and goddesses on some of the celestial bodies we can witness with the naked eye. The naming of these astronomical discoveries gives them personified characteristics which in turn gave us inspiration for a number of the works included in this collection. An Amphora, chic and strong in silhouette, was often rewarded to victors in contests such as the Panathenaic games, thus the symbol of praise we chose to honour these ancient discoveries.

#### Compatible with

Yacht Club

TL824 in Tabasco and Polished Brass with 13" Tall Drum Shade in James Hare Vyne Silk Blanched Almond 31625/03

# Size One TL824, Height: 57.8 cm (22.76") Diameter: 21.5 cm (8.46") Bulbs: 1 × 40W E27 Cable Exit: Bottom

Dimensions are measured from the base of the lamp to the middle of the bulb holder and are excluding shade. Overall height with recommended 13" tall drum shade is 88.3cm - 34.8"