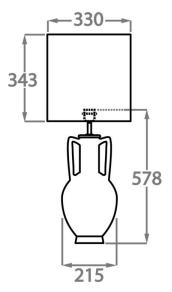

# Size One TL824, Height: 57.8 cm (22.76") Diameter: 21.5 cm (8.46") Bulbs: 1 × 40W E27 Cable Exit: Bottom

Dimensions are measured from the base of the lamp to the middle of the bulb holder and are excluding shade. Overall height with recommended 13" tall drum shade is 88.3cm - 34.8"