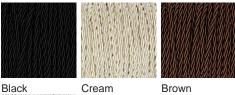

naming of these astronomical discoveries gives them personified characteristics which in turn gave us inspiration for a number of the works included in this collection. An Amphora, chic and strong in silhouette, was often rewarded to victors in contests such as the Panathenaic games, thus the symbol of praise we chose to honour these ancient discoveries.

Required modifications for use on yachts - lacquer applied to all metal components, "sea rod" through centre to secure base to surfaces, with the cable exit through bottom of the base.



#### Compatible with



Yacht Club

TL824 in Tabasco and Polished Brass with 13" Tall Drum Shade in James Hare Vyne Silk Blanched Almond 31625/03

## Available Finishes





Polished Nickel

Recommended Shade(s) (OPTIONAL) 13" Tall Drum

### Silk Flex



Black

Brown



Silver

# Size One TL824, Height: 57.8 cm (22.76") Diameter: 21.5 cm (8.46") Bulbs: 1 × 40W E27 Cable Exit: Bottom



Dimensions are measured from the base of the lamp to the middle of the bulb holder and are excluding shade. Overall height with recommended 13" tall drum shade is 88.3cm - 34.8"