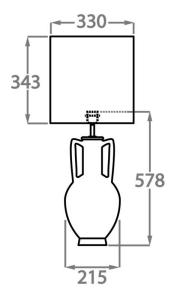

# Size One

TL824,

Height: 57.8 cm (22.76") Diameter: 21.5 cm (8.46") Bulbs: 1 × 40W E27 Cable Exit: Bottom

Dimensions are measured from the base of the lamp to the middle of the bulb holder and are excluding shade. Overall height with recommended 13" tall drum shade is 88.3cm - 34.8"