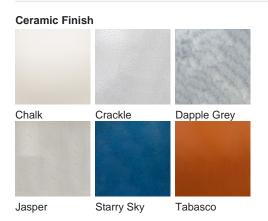

# **BELLA FIGURA**

# **Amphora Lamp**

### TL824

Collection Name
VEGA COLLECTION

The Amphora table lamp pays homage to ancient civilisations who bestowed the names of their gods and goddesses on some of the celestial bodies we can witness with the naked eye. The naming of these astronomical discoveries gives them personified characteristics which in turn gave us inspiration for a number of the works included in this collection. An Amphora, chic and strong in silhouette, was often rewarded to victors in contests such as the Panathenaic games, thus the symbol of praise we chose to honour these ancient discoveries.

#### Compatible with



Yacht Club



TL824 in Tabasco and Polished Brass with 13" Tall Drum Shade in James Hare
Vyne Silk Blanched Almond 31625/03

## **Available Finishes**





Polished Nickel





# Size One

TL824,

Height: 57.8 cm (22.76") Diameter: 21.5 cm (8.46") Bulbs: 1 × 40W E27 Cable Exit: Bottom



Dimensions are measured from the base of the lamp to the middle of the bulb holder and are excluding shade. Overall height with recommended 13" tall drum shade is 88.3cm - 34.8"