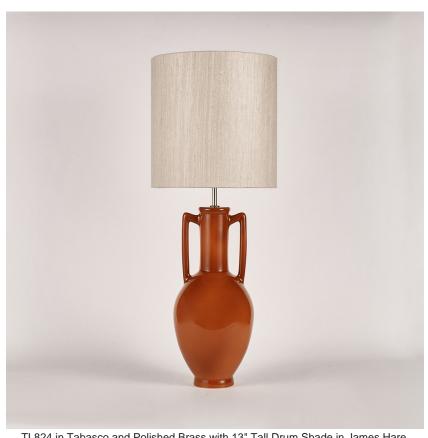

### TL824

Collection Name
VEGA COLLECTION

The Amphora table lamp pays homage to ancient civilisations who bestowed the names of their gods and goddesses on some of the celestial bodies we can witness with the naked eye. The naming of these astronomical discoveries gives them personified characteristics which in turn gave us inspiration for a number of the works included in this collection. An Amphora, chic and strong in silhouette, was often rewarded to victors in contests such as the Panathenaic games, thus the symbol of praise we chose to honour these ancient discoveries.

#### Compatible with

Yacht Club

TL824 in Tabasco and Polished Brass with 13" Tall Drum Shade in James Hare
Vyne Silk Blanched Almond 31625/03

# Size One

TL824,

Height: 57.8 cm (22.76") Diameter: 21.5 cm (8.46") Bulbs: 1 × 40W E27 Cable Exit: Bottom

Dimensions are measured from the base of the lamp to the middle of the bulb holder and are excluding shade. Overall height with recommended 13" tall drum shade is 88.3cm - 34.8"