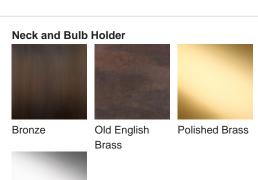

**BELLA FIGURA**

# **Amphora Lamp**

### TL824

Collection Name
VEGA COLLECTION

The Amphora table lamp pays homage to ancient civilisations who bestowed the names of their gods and goddesses on some of the celestial bodies we can witness with the naked eye. The naming of these astronomical discoveries gives them personified characteristics which in turn gave us inspiration for a number of the works included in this collection. An Amphora, chic and strong in silhouette, was often rewarded to victors in contests such as the Panathenaic games, thus the symbol of praise we chose to honour these ancient discoveries.

#### Compatible with



Yacht Club



TL824 in Tabasco and Polished Brass with 13" Tall Drum Shade in James Hare
Vyne Silk Blanched Almond 31625/03

## **Available Finishes**





Polished Nickel





# Size One

TL824,

Height: 57.8 cm (22.76") Diameter: 21.5 cm (8.46") Bulbs: 1 × 40W E27 Cable Exit: Bottom



Dimensions are measured from the base of the lamp to the middle of the bulb holder and are excluding shade. Overall height with recommended 13" tall drum shade is 88.3cm - 34.8"