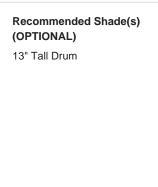

#### Compatible with

Yacht Club

TL824 in Tabasco and Polished Brass with 13" Tall Drum Shade in James Hare
Vyne Silk Blanched Almond 31625/03