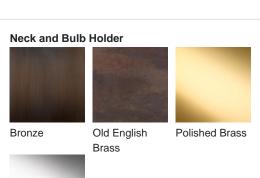

#### Compatible with

Yacht Club

TL824 in Chalk and Old English Brass with 13" Tall Drum Shade in James Hare Vyne Silk Rose Quartz 31625/13