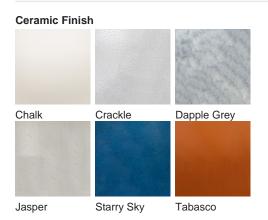

*BELLA FIGURA**

#### **Amphora Lamp**

#### TL824

Collection Name
VEGA COLLECTION

The Amphora table lamp pays homage to ancient civilisations who bestowed the names of their gods and goddesses on some of the celestial bodies we can witness with the naked eye. The naming of these astronomical discoveries gives them personified characteristics which in turn gave us inspiration for a number of the works included in this collection. An Amphora, chic and strong in silhouette, was often rewarded to victors in contests such as the Panathenaic games, thus the symbol of praise we chose to honour these ancient discoveries.

#### Compatible with



Yacht Club



TL824 in Chalk and Old English Brass with 13" Tall Drum Shade in James Hare Vyne Silk Rose Quartz 31625/13

#### **Available Finishes**





Polished Nickel

# Recommended Shade(s) (OPTIONAL) 13" Tall Drum

### Silk Flex





Brown

#### Size One

TL824,

Height: 57.8 cm (22.76") Diameter: 21.5 cm (8.46") Bulbs: 1 × 40W E27 Cable Exit: Bottom



Dimensions are measured from the base of the lamp to the middle of the bulb holder and are excluding shade. Overall height with recommended 13" tall drum shade is 88.3cm - 34.8"