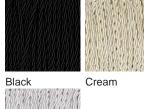

The Amphora table lamp pays homage to ancient civilisations who bestowed the names of their gods and goddesses on some of the celestial bodies we can witness with the naked eye. The naming of these astronomical discoveries gives them personified characteristics which in turn gave us inspiration for a number of the works included in this collection. An Amphora, chic and strong in silhouette, was often rewarded to victors in contests such as the Panathenaic games, thus the symbol of praise we chose to honour these ancient discoveries.

#### Compatible with



Yacht Club



TL824 in Chalk and Old English Brass with 13" Tall Drum Shade in James Hare Vyne Silk Rose Quartz 31625/13

#### **Available Finishes**





Polished Nickel

# Recommended Shade(s) (OPTIONAL) 13" Tall Drum

### Silk Flex





Brown

#### Size One

TL824,

Height: 57.8 cm (22.76") Diameter: 21.5 cm (8.46") Bulbs: 1 × 40W E27 Cable Exit: Bottom



Dimensions are measured from the base of the lamp to the middle of the bulb holder and are excluding shade. Overall height with recommended 13" tall drum shade is 88.3cm - 34.8"