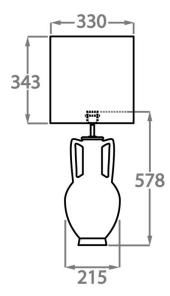

#### Size One

TL824,

Height: 57.8 cm (22.76") Diameter: 21.5 cm (8.46") Bulbs: 1 × 40W E27 Cable Exit: Bottom

Dimensions are measured from the base of the lamp to the middle of the bulb holder and are excluding shade. Overall height with recommended 13" tall drum shade is 88.3cm - 34.8"