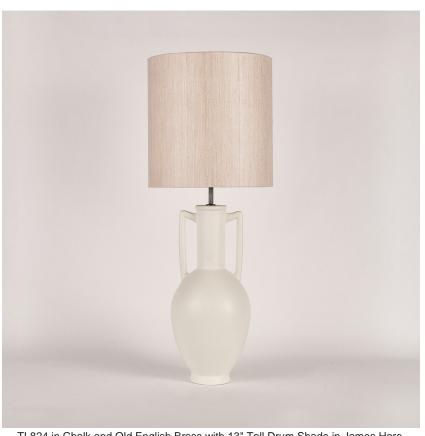

#### TL824

Collection Name
VEGA COLLECTION

The Amphora table lamp pays homage to ancient civilisations who bestowed the names of their gods and goddesses on some of the celestial bodies we can witness with the naked eye. The naming of these astronomical discoveries gives them personified characteristics which in turn gave us inspiration for a number of the works included in this collection. An Amphora, chic and strong in silhouette, was often rewarded to victors in contests such as the Panathenaic games, thus the symbol of praise we chose to honour these ancient discoveries.

#### Compatible with

Yacht Club

TL824 in Chalk and Old English Brass with 13" Tall Drum Shade in James Hare Vyne Silk Rose Quartz 31625/13

#### Size One

TL824,

Height: 57.8 cm (22.76") Diameter: 21.5 cm (8.46") Bulbs: 1 × 40W E27 Cable Exit: Bottom

Dimensions are measured from the base of the lamp to the middle of the bulb holder and are excluding shade. Overall height with recommended 13" tall drum shade is 88.3cm - 34.8"