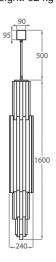

## Murano Glass Finish

Clear Murano

Smoke Murano

Clear & Gold

Satin Murano

One Size

CL460-160,

Height: 160 cm (62.99") Diameter: 24 cm (9.45")

Bulbs:  $12 \times 25W$  or 4W G9 or G9 LED G9

Net Weight: 62 kg / lb

Two Size

CL460-200,

Height: 200 cm (78.74")
Diameter: 24 cm (9.45")
Bulbs: 21 × 25W or 4W G9 or G9 LED G9

Net Weight: 75 kg / lb

The dimensions of the central rod and ceiling rose are not included in the height measurements given above The standard rod and ceiling rose is 50cm (20"), but this can be ordered in different sizes by the customer.