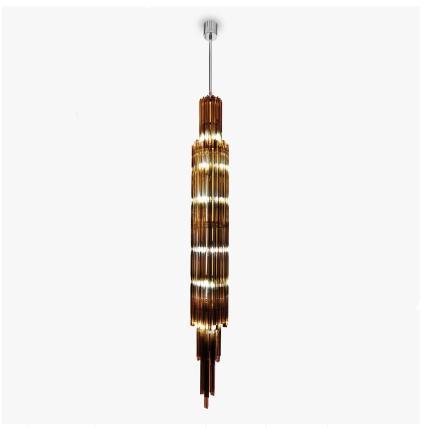

# Alto Chandelier

#### **RETRO MURANO COLLECTION**

The latest addition to our Retro Murano collection, the Alto chandelier is beautifully long and slender. It has been designed to add a touch of style and glamour to atriums and double height hallways, either as a single piece or in a cluster of 3 or more set at different heights. The glass rods are available in four colours - clear, smoke, clear & gold or clear & silver - with the gold and silver options featuring our latest innovation of metal flecks set inside clear glass.

CL460-160 in Smoke Triangular Flat Cut Murano Glass and a Chrome Frame