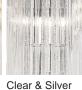

#### **RETRO MURANO COLLECTION**

The latest addition to our Retro Murano collection, the Alto chandelier is beautifully long and slender. It has been designed to add a touch of style and glamour to atriums and double height hallways, either as a single piece or in a cluster of 3 or more set at different heights. The glass rods are available in four colours - clear, smoke, clear & gold or clear & silver - with the gold and silver options featuring our latest innovation of metal flecks set inside clear glass.

## Murano Glass Finish

Clear Murano

Smoke Murano

Clear & Gold

Satin Murano

One Size

CL460-160,

Height: 160 cm (62.99") Diameter: 24 cm (9.45")