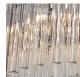

#### **RETRO MURANO COLLECTION**

The latest addition to our Retro Murano collection, the Alto chandelier is beautifully long and slender. It has been designed to add a touch of style and glamour to atriums and double height hallways, either as a single piece or in a cluster of 3 or more set at different heights. The glass rods are available in four colours - clear, smoke, clear & gold or clear & silver - with the gold and silver options featuring our latest innovation of metal flecks set inside clear glass.

CL460-160 in Smoke Triangular Flat Cut Murano Glass and a Chrome Frame