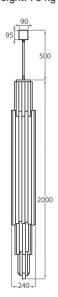

## Murano Glass Finish

Clear Murano

Smoke Murano

Clear & Gold

Satin Murano

One Size

CL460-160,

Height: 160 cm (62.99") Diameter: 24 cm (9.45")

Bulbs:  $12 \times 25W$  or 4W G9 or G9 LED G9

Net Weight: 62 kg / lb

Two Size

CL460-200,

Height: 200 cm (78.74")
Diameter: 24 cm (9.45")
Bulbs: 21 × 25W or 4W G9 or G9 LED G9

Net Weight: 75 kg / lb

The dimensions of the central rod and ceiling rose are not included in the height measurements given above The standard rod and ceiling rose is 50cm (20"), but this can be ordered in different sizes by the customer.