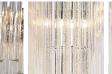

#### **RETRO MURANO COLLECTION**

The latest addition to our Retro Murano collection, the Alto chandelier is beautifully long and slender. It has been designed to add a touch of style and glamour to atriums and double height hallways, either as a single piece or in a cluster of 3 or more set at different heights. The glass rods are available in four colours - clear, smoke, clear & gold or clear & silver - with the gold and silver options featuring our latest innovation of metal flecks set inside clear glass.

CL460-160 in Smoke Triangular Flat Cut Murano Glass and a Chrome Frame