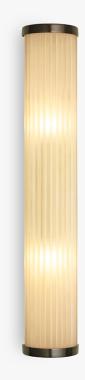

## Albany Wall Light - Large

#### WL282-LA

Collection Name
ART DECO COLLECTION

A classic design of great style and simplicity. Ideal for bathrooms and cloakrooms beside a mirror.

#### WL282-LA in Clear Frosted Lucite and Bronze

### Available Finishes

Lucite Finish

Rods

Frosted Lucite Rods

Small WL282-SM, Height: 40 cm (15.75") Width: 10 cm (3.94") Depth: 10 cm (3.94") Bulbs: 2 × LED 2.5w G9 Net Weight: 2 kg / 5 lb

Large WL282-LA, Height: 60 cm (23.62") Width: 10 cm (3.94") Depth: 6.5 cm (2.56") Bulbs: 3 x LED 2.5w G9 LED Net Weight: 3 kg / 7 lb