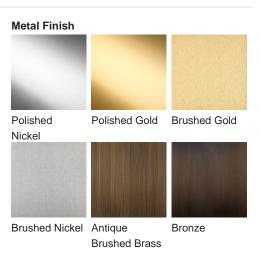

### Available Finishes

Lucite Finish

Rods

Frosted Lucite Rods

Small WL282-SM, Height: 40 cm (15.75") Width: 10 cm (3.94") Depth: 10 cm (3.94") Bulbs: 2 × LED 2.5w G9 Net Weight: 2 kg / 5 lb

Large WL282-LA, Height: 60 cm (23.62") Width: 10 cm (3.94") Depth: 6.5 cm (2.56") Bulbs: 3 x LED 2.5w G9 LED Net Weight: 3 kg / 7 lb