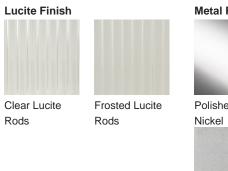

# **BELLA FIGURA**

# **Albany Wall Light Small**

## **WL282-SM**

Collection Name
ART DECO COLLECTION

A classic design of great style and simplicity. Ideal for bathrooms and cloakrooms beside a mirror.

#### **Test Certification**

UL (Underwriters Laboratories) test certificates available for the USA - will incur a surcharge

### Compatible with





WL282-SM in Clear Lucite and Bronze

#### **Available Finishes**





#### **Available Sizes**

Small

WL282-SM,

Width: 10 cm (3.94") Depth: 6.5 cm (2.56")

Bulbs: 2 x LED 2.5w G9 LED

Net Weight: 2 kg / 5 lb Net Weight: 2 kg / 5 lb

Large

WL282-LA, Height: 40 cm (15.75")

Height: 60 cm (23.62")

Width: 10 cm (3.94") Width: 10 cm (3.94") Depth: 6.5 cm (2.56")

> Bulbs: 3 x LED 2.5w G9 Net Weight: 3 kg / 7 lb

All our wall lights are suitable for bathrooms if positioned in Zone 3. Please refer to the IP Rating Guide in the Bathroom Section on our website