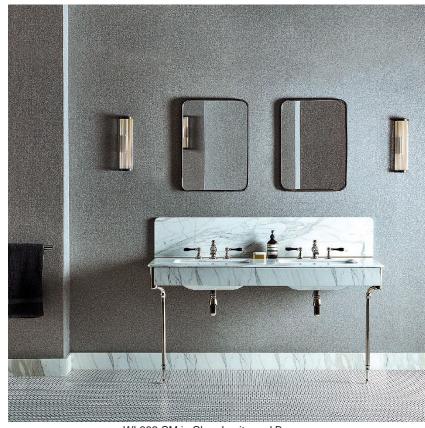

# **BELLA FIGURA**

# **Albany Wall Light Small**

## **WL282-SM**

Collection Name
ART DECO COLLECTION

A classic design of great style and simplicity. Ideal for bathrooms and cloakrooms beside a mirror.

#### **Test Certification**

UL (Underwriters Laboratories) test certificates available for the USA - will incur a surcharge

### Compatible with





WL282-SM in Clear Lucite and Bronze

#### **Available Finishes**





#### **Available Sizes**

Small

WL282-SM,

Width: 10 cm (3.94") Depth: 6.5 cm (2.56")

Bulbs: 2 x LED 2.5w G9 LED

Net Weight: 2 kg / 5 lb Net Weight: 2 kg / 5 lb

Large

WL282-LA, Height: 40 cm (15.75")

Height: 60 cm (23.62")

Width: 10 cm (3.94") Width: 10 cm (3.94") Depth: 6.5 cm (2.56")

> Bulbs: 3 x LED 2.5w G9 Net Weight: 3 kg / 7 lb

All our wall lights are suitable for bathrooms if positioned in Zone 3. Please refer to the IP Rating Guide in the Bathroom Section on our website