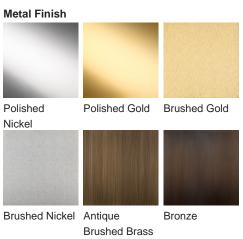

# **BELLA FIGURA**

# **Albany Wall Light Small**

## **WL282-SM**

Collection Name
ART DECO COLLECTION

A classic design of great style and simplicity. Ideal for bathrooms and cloakrooms beside a mirror.

#### **Test Certification**

UL (Underwriters Laboratories) test certificates available for the USA - will incur a surcharge

### Compatible with





WL282-SM in Clear Lucite and Bronze

#### **Available Finishes**





#### **Available Sizes**

Small

WL282-SM,

Width: 10 cm (3.94") Depth: 6.5 cm (2.56")

Bulbs: 2 x LED 2.5w G9 LED

Net Weight: 2 kg / 5 lb Net Weight: 2 kg / 5 lb

Large

WL282-LA, Height: 40 cm (15.75")

Height: 60 cm (23.62")

Width: 10 cm (3.94") Width: 10 cm (3.94") Depth: 6.5 cm (2.56")

> Bulbs: 3 x LED 2.5w G9 Net Weight: 3 kg / 7 lb

All our wall lights are suitable for bathrooms if positioned in Zone 3. Please refer to the IP Rating Guide in the Bathroom Section on our website