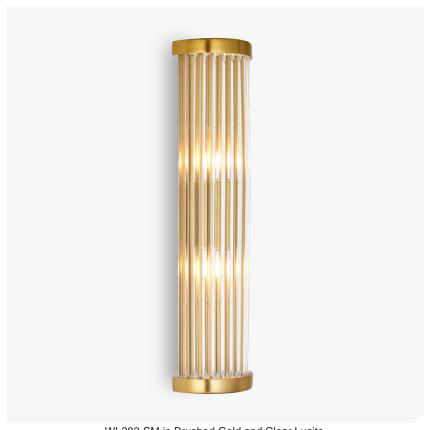

# **Albany Wall Light Small**

# **WL282-SM**

Collection Name

### Compatible with

Bathroom

WL282-SM in Brushed Gold and Clear Lucite