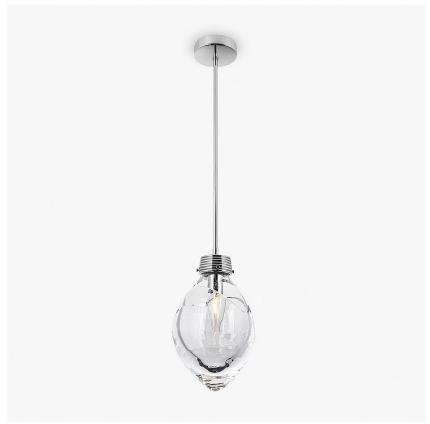

### **CANTERBURY COLLECTION**

Joining the Acorn family, the new Acorn pendant is a delicate design, each one is wrapped in a generous layer of glass, creating an abstract glass ribbon. Hand-crafted in our glass workshop in Britain, available in clear glass only, with either a rod or flex cord.

CL660-PEN in Clear Glass and a Polished Nickel Rod

## Large

CL660-PEN,

Height: 30 cm (11.81") Diameter: 20 cm (7.87") Bulbs: 1 x 40W E14 Net Weight: 5 kg / 11 lb

This pendant is supplied as standard with 50cm (20") of flex. More flex is available on request.