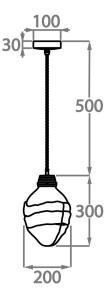

## Large

CL660-PEN,

Height: 30 cm (11.81") Diameter: 20 cm (7.87") Bulbs: 1 x 40W E14 Net Weight: 5 kg / 11 lb

This pendant is supplied as standard with 50cm (20") of flex. More flex is available on request.

Acorn pendant on 50 cm rod as standard, maximum rod length: 1.2 meters without need for a join. Longer versions will need a joint connector.

FINISH NOTE: Please note these pendant's are a unique design and therefore each pendant varies slightly in design and size from one another.