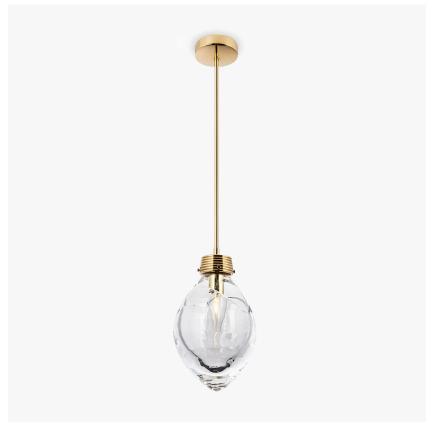

CL660-PEN in Clear Glass and Polished Brass

## Large

CL660-PEN,

Height: 30 cm (11.81") Diameter: 20 cm (7.87") Bulbs: 1 x 40W E14 Net Weight: 5 kg / 11 lb

This pendant is supplied as standard with 50cm (20") of flex. More flex is available on request.