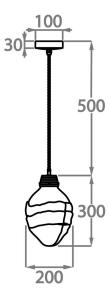

## Large

CL660-PEN,

Height: 30 cm (11.81") Diameter: 20 cm (7.87") Bulbs: 1 x 40W E14 Net Weight: 5 kg / 11 lb

This pendant is supplied as standard with 50cm (20") of flex. More flex is available on request.