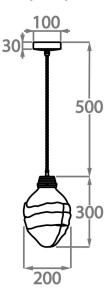

# Large

CL660-PEN,

Height: 30 cm (11.81") Diameter: 20 cm (7.87") Bulbs: 1 × 40W E14 Net Weight: 5 kg / 11 lb

This pendant is supplied as standard with 50cm (20") of flex. More flex is available on request