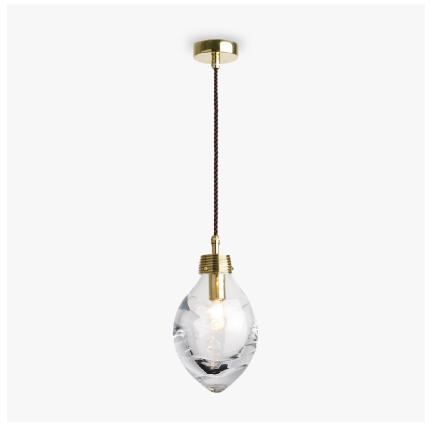

# **Acorn Pendant**

# **CANTERBURY COLLECTION**

Joining the Acorn family, the new Acorn pendant is a delicate design where each one is wrapped one by one in a generous layer of glass, creating almost an abstract glass ribbon. Hand crafted in our glass workshop in the UK using the best skill. Unlike our Acorn table lamps the pendant is currently only available in clear glass.

CL660-PEN in Clear Glass and Polished Brass with Brown Flex

# Large

CL660-PEN,

Height: 30 cm (11.81") Diameter: 20 cm (7.87") Bulbs: 1 × 40W E14 Net Weight: 5 kg / 11 lb

This pendant is supplied as standard with 50cm (20") of flex. More flex is available on request