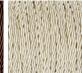

e is undeniable.

Required modifications for use on yachts - lacquer applied to all metal components, "sea rod" through centre to secure base to surfaces, with the cable exit through bottom of the base.

#### **Test Certification**

IEC (International Electrotechnical Commission) test certificates available - will incur a surcharge UL (Underwriters Laboratories) test certificates available for the USA - will incur a surcharge Suitable for Yachts - Rod and bolting available for use on yachts

#### Compatible with



Yacht Club



TL660 in Peacock Blue and Antique Brass with a 9" Tall Drum in Dupion 5018W-61

#### **Available Finishes**

### **Glass Finish**



Ash



Pale Aubergine Acorn Clear







Recommended Shade(s) (OPTIONAL)

9" Tall Drum







Bronze Acorn

# Silk Flex





Brown



Black

DIACK

Cream

Silver

# **Available Sizes**

One Size

TL660, Height: 32 cm (12.6") Diameter: 16 cm (6.3") Bulbs: 1 x 40W E27 Cable Exit: Top

Overall height with a 9" Tall Drum Shade 48cm - 19"