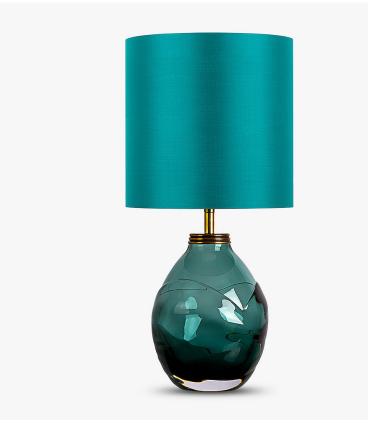

# Acorn Lamp

# **TL660**

Collection Name

#### **CANTERBURY COLLECTION**

Think of Autumn in England and you are sure to conjure up images of misty mornings, fallen leaves and of course, acorns dropping from oak trees. This Autumnal treasure will find space anywhere in the home. Available in four different colours, each piece is wrapped one by one in a generous, abstract glass ribbon, giving each an individual appeal and a satisfying weight. The Acorn lamp may be small in stature, but its presence and poise is undeniable.

#### Compatible with

Yacht Club

TL660 in Peacock Blue and Antique Brass with a 9" Tall Drum in Dupion 5018W-61

# **Available Sizes**

One Size

TL660, Height: 32 cm (12.6") Diameter: 16 cm (6.3") Bulbs: 1 x 40W E27 Cable Exit: Top

Overall height with a 9" Tall Drum Shade 48cm - 19"