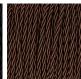

and poise is undeniable.

Required modifications for use on yachts - lacquer applied to all metal components, "sea rod" through centre to secure base to surfaces, with the cable exit through bottom of the base.

#### **Test Certification**

IEC (International Electrotechnical Commission) test certificates available - will incur a surcharge UL (Underwriters Laboratories) test certificates available for the USA - will incur a surcharge Suitable for Yachts - Rod and bolting available for use on yachts

#### Compatible with



Yacht Club



TL660 in Peacock Blue and Antique Brass with a 9" Tall Drum in Dupion 5018W-61

#### **Available Finishes**

### **Glass Finish**



Ash



Pale Aubergine Acorn Clear







Recommended Shade(s) (OPTIONAL)

9" Tall Drum







Bronze Acorn

# Silk Flex





Brown



Black

DIACK

Cream

Silver

# **Available Sizes**

One Size

TL660, Height: 32 cm (12.6") Diameter: 16 cm (6.3") Bulbs: 1 x 40W E27 Cable Exit: Top

Overall height with a 9" Tall Drum Shade 48cm - 19"