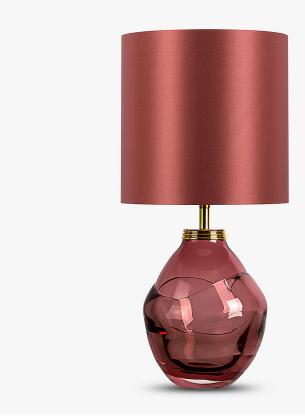

# Acorn Lamp

#### **CANTERBURY COLLECTION**

Think of Autumn in England and you are sure to conjure up images of misty mornings, fallen leaves and of course, acorns dropping from oak trees. This Autumnal treasure will find space anywhere in the home. Available in four different colours, each piece is wrapped one by one in a generous, abstract glass ribbon, giving each an individual appeal and a satisfying weight. The Acorn lamp may be small in stature, but its presence and poise is undeniable.

# Compatible with

Yacht Club

TL660 in Pale Aubergine and Polished Brass with 9" Tall Drum in Crepe Satin 1806W-306 Marsalla