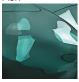

#### **CANTERBURY COLLECTION**

Think of Autumn in England and you are sure to conjure up images of misty mornings, fallen leaves and of course, acorns dropping from oak trees. This Autumnal treasure will find space anywhere in the home. Available in four different colours, each piece is wrapped one by one in a generous, abstract glass ribbon, giving each an individual appeal and a satisfying weight. The Acorn lamp may be small in stature, but its presence and poise is undeniable.

#### **Glass Finish**

Ash

Acorn Clear

Antique Brass Polished Nickel Polished Brass