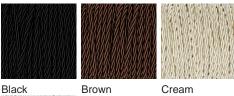

#### Silk Flex

Black

Cream

Silver

One Size TL660, Height: 32 cm (12.6") Diameter: 16 cm (6.3") Bulbs: 1 × 40w E27 Cable Exit: Top

Overall height with a 9" Tall Drum Shade 48cm - 19"