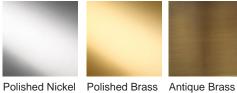

ure will find space anywhere in the home. Available in four different colours, each piece is wrapped one by one in a generous, abstract glass ribbon, giving each an individual appeal and a satisfying weight. The Acorn lamp may be small in stature, but its presence and poise is undeniable.

#### **Test Certification**

IEC (International Electrotechnical Commission) test certificates available - will incur a surcharge UL (Underwriters Laboratories) test certificates available for the USA - will incur a surcharge Suitable for Yachts - Rod and bolting available for use on yachts

### Compatible with



Yacht Club

TL660 in Clear and Polished Nickel with 9" Tall Drum in Crepe Satin 1806W-140

Burnt Orange

## Available Finishes

#### Glass Finish





### Pale Aubergine





Peacock Blue







Recommended Shade(s) (OPTIONAL)

9" Tall Drum

#### Silk Flex



Black

Cream



Silver

One Size TL660, Height: 32 cm (12.6") Diameter: 16 cm (6.3") Bulbs: 1 × 40w E27 Cable Exit: Top

Overall height with a 9" Tall Drum Shade 48cm - 19"