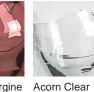

## Available Finishes

#### Glass Finish

### Pale Aubergine

Peacock Blue

Recommended Shade(s) (OPTIONAL)

9" Tall Drum