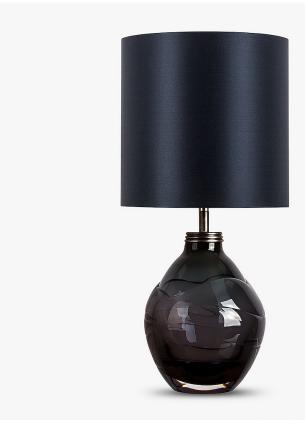

# Acorn Lamp

# **TL660**

Collection Name

#### **CANTERBURY COLLECTION**

Think of Autumn in England and you are sure to conjure up images of misty mornings, fallen leaves and of course, acorns dropping from oak trees. This Autumnal treasure will find space anywhere in the home. Available in four different colours, each piece is wrapped one by one in a generous, abstract glass ribbon, giving each an individual appeal and a satisfying weight. The Acorn lamp may be small in stature, but its presence and poise is undeniable.

# **Available Sizes**

One Size

TL660, Height: 32 cm (12.6") Diameter: 16 cm (6.3") Bulbs: 1 x 40W E27 Cable Exit: Top

Overall height with a 9" Tall Drum Shade 48cm - 19"