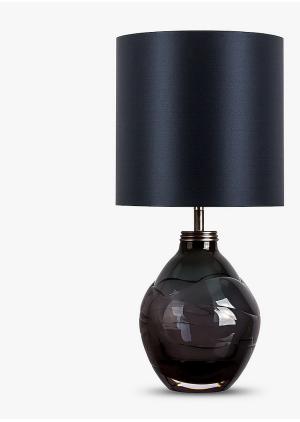

# **Acorn Lamp**

## **TL660**

Collection Name

#### **CANTERBURY COLLECTION**

Think of Autumn in England and you are sure to conjure up images of misty mornings, fallen leaves and of course, acorns dropping from oak trees. This Autumnal treasure will find space anywhere in the home. Available in four different colours, each piece is wrapped one by one in a generous, abstract glass ribbon, giving each an individual appeal and a satisfying weight. The Acorn lamp may be small in stature, but its presence and poise is undeniable.

## **Available Sizes**

One Size

TL660, Height: 32 cm (12.6") Diameter: 16 cm (6.3") Bulbs: 1 x 40W E27 Cable Exit: Top

Overall height with a 9" Tall Drum Shade 48cm - 19"